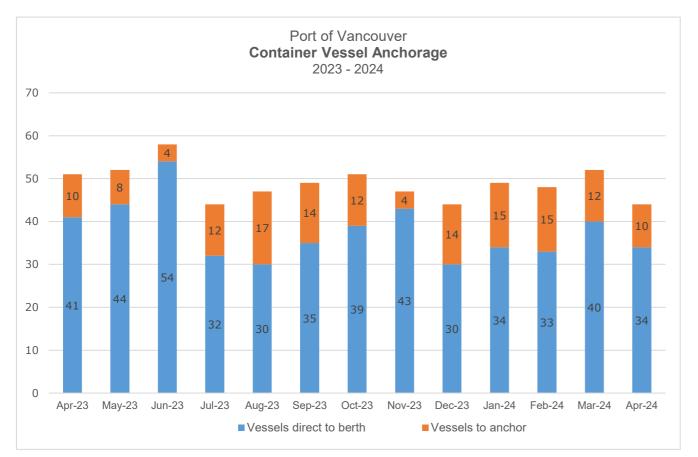

---|
| 30-Apr | Offshore | MSC DARDANELLES | CHIN    | Deltaport | 2024-05-02 16:30 | 2.0           | 2.4             |
| 2-May  | Offshore | MSC DOMNA X     | TP1     | Centerm   | 2024-05-03 8:00  | 0.0           | 1.0             |
| 2-May  | Offshore | MSC SARA ELENA  | CFNX    | Vanterm   | 2024-05-05 8:00  | 0.0           | 3.0             |

Note: Container vessels dwelling in the Pacific Region only include container vessels destined for Port of Vancouver terminals. Offshore area is measured approximately between N47-49° and W122-127°, the southern part of Vancouver Island and the Strait of Juan de Fuca. ETA Berth is subject to change and does not include anchor assignment.

The beginning of dwelling days is determined on the first reported day of each vessel.



# orior to Berth



Port of Vancouver

Average Dwell Days at Anchor

2023 - 2024

1.3

H04.23

OCYLIS

Decilia

Avg. dwell at anchor (days)

6.6

2.6



## **Current Month Average Time of Vessels at Anchor:**

Note:

APT-2A

6

5

Dwell Days

# of [

2

4.9

F80.24

Janza

Marila

4.3

This measure includes vessels that have berthed since anchor assignment. The beginning of dwelling days at offshore is determined on the first reported day of each vessel.



20

# of Container Vessels

10

0

AQT.23

May23

14123

Jul-23

AU9723

Vessels to anchor

Septos

2.28 days