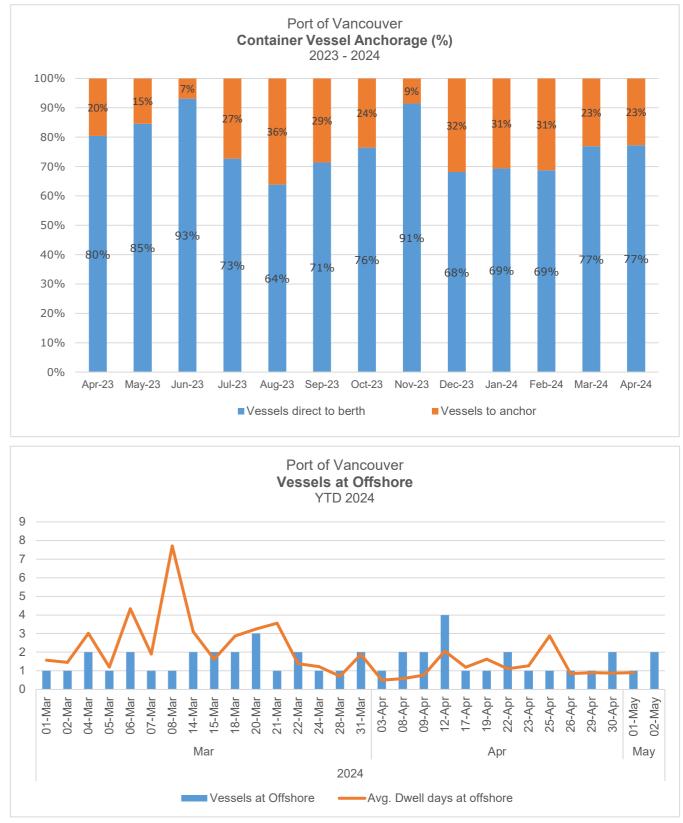

Note: Container vessels dwelling in the Pacific Region only include container vessels destined for Port of Vancouver terminals. Offshore area is measured approximately between N47-49° and W122-127°, the southern part of Vancouver Island and the Strait of Juan de Fuca. ETA Berth is subject to change and does not include anchor assignment.

The beginning of dwelling days is determined on the first reported day of each vessel.

# of [

2

4.9

F80.24

Janza

Marila

4.3

This measure includes vessels that have berthed since anchor assignment. The beginning of dwelling days at offshore is determined on the first reported day of each vessel.